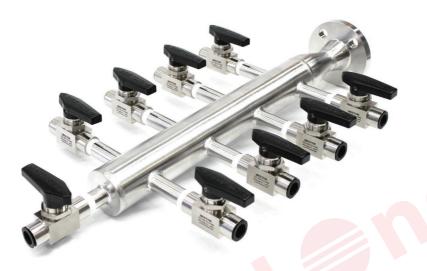

## AIR HEADERS AND DISTRIBUTION MANIFOLDS

## **Features**

- Distribution lines available upon request
- Ball valve, plug valve, needle valve available for distribution lines and drain port
- Color coded handles available
- Leak-tight performance testing for every valve under nitrogen condition at the maximum working pressure

## **EB Series**

- Working pressure up to1000 psig
- Working temperature:0 to 250°F(-18 to 121°C)
- Modular design, easy installation and maintenance
- Standard modules are available separately, with a choice of 4 or 6 export quantities
- A variety of inlet and outlet types are available separately and can be replaced online
- All products are tested for tightness at rated working pressure of air or nitrogen before leaving the factory