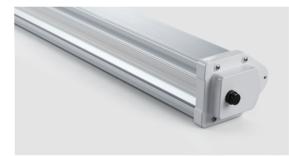

## NSF & IP69K Linear Fixture for Food Processing Applications

LHB19 Soltii 70W-120W is a powerful and compact luminaire designed for the food industry and NSF certification. The housing provides IP69K Ingress Protection (1450 PSI) along with extreme chemical resistance. It is specifically designed for heavy hose-down applications or daily sanitation. With its strong construction and reliable performance, LHB19 Soltii is the perfect solution for ensuring the safety and hygiene of your food processing facility.

## Features:

• IP69K rating, offering protection against water pressure up to 100 bar (1450 psi) and temperatures of up to 85°C.

· Certified by NSF and HACCP for food safety and hygiene standards.

· Smooth surface and PMMA lens, making it dust-proof and more security.