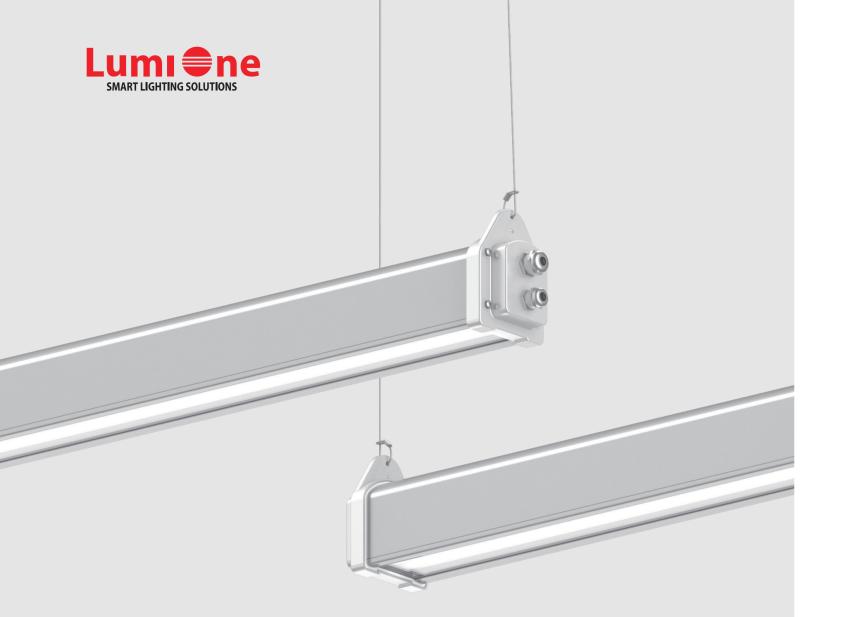

## LHB19 Soltii 70W-120W

## NSF & IP69K Linear Fixture for Food Processing Applications

LHB19 Soltii 70W-120W is a powerful and compact luminaire designed for the food industry and NSF certification. The housing provides IP69K Ingress Protection (1450 PSI) along with extreme chemical resistance. It is specifically designed for heavy hose-down applications or daily sanitation. With its strong construction and reliable performance, LHB19 Soltii is the perfect solution for ensuring the safety and hygiene of your food processing facility.

## Features:

• IP69K rating, offering protection against water pressure up to 100 bar (1450 psi) and temperatures of up to 85°C.

· Certified by NSF and HACCP for food safety and hygiene standards.

· Smooth surface and PMMA lens, making it dust-proof and more security.