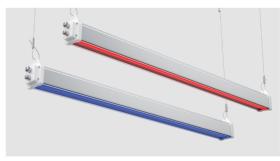

## NSF & IP69K Linear Fixture for Food Processing Applications

LHB19 Soltii 70W-120W is a powerful and compact luminaire designed for the food industry and NSF certification. The housing provides IP69K Ingress Protection (1450 PSI) along with extreme chemical resistance. It is specifically designed for heavy hose-down applications or daily sanitation. With its strong construction and reliable performance, LHB19 Soltii is the perfect solution for ensuring the safety and hygiene of your food processing facility.

· Red, blue sources available for animal.

| Code      | Watt | Efficacy(Ra80) |
|-----------|------|----------------|
| LHB19-070 | 70W  | 1351m/W        |
| LHB19-120 | 120W | 135lm/W        |

| Lumen(±5%) | N.W/pc(kgs) | Size(LxWxHmm) |
|------------|-------------|---------------|
| 9,450lm    | 2.3         | 629×86×114    |
| 16,200lm   | 3.5         | 1209×86×114   |
|            |             |               |